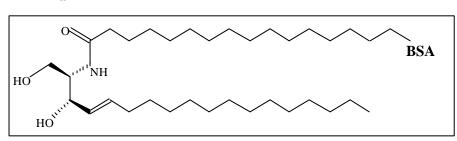

## MOUSE MONOCLONAL ANTIBODY ANTI-CERAMIDE

Clone: MID 15B4

**Isotype**: IgM

Partner of fusion: SP2/0-Ag14

Immunogen: BSA-Ceramide (base: sphingosine-[trans-D-erythro-2-Amino-4-octadecene-

1,3-diol])

**Specificity**: This MAb is only for research purposes. It has been tested by ELISA on ceramide covalently bound to myoglobin